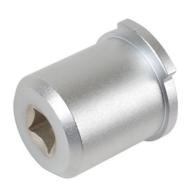

## Camshaft Turning Tool - for VAG TFSI Gen III

Camshaft adjuster holding and turning socket used to set and hold the camshaft adjusters on the "Generation III" TFSi 1.8 and 2.0L petrol engines across the VAG ranges.

## **Additional Information**

- Applications: Audi A3 (from 2011), A4, A5 Coupe, A5 Cabriolet (2009) and Q5 (2008). Seat Alhambra, Altea, Altea XL (2009), Exeo, Freetrack (2011) and Leon.
- Engines: 1.8 and 2.0L 4-cylinder TFSi direct injection engines Gen III.
- · Equivalent to OEM T40266.
- For rotating and holding the intake camshaft during the timing chain service. Use with Laser Part No. 5981 (Engine Timing Tool Kit) and Part No. 5920 (Crankshaft Pulley Holding Tool).
- Use with a 3/8"D ratchet.