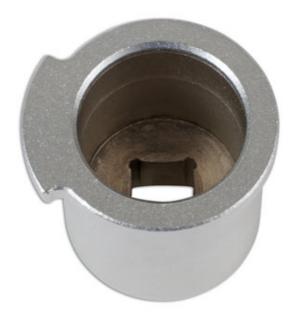

## Camshaft Turning Tool - for VAG TFSI Gen III

Camshaft adjuster holding and turning socket used to set and hold the camshaft adjusters on the "Generation III" TFSi 1.8 and 2.0L petrol engines across the VAG ranges.

## **Additional Information**

- Applications: Audi A3 (from 2011), A4, A5 Coupe, A5 Cabriolet (2009) and Q5 (2008). Seat Alhambra, Altea, Altea XL (2009), Exeo, Freetrack (2011) and Leon.
- Engines: 1.8 and 2.0L 4-cylinder TFSi direct injection engines Gen III.
- · Equivalent to OEM T40266.
- For rotating and holding the intake camshaft during the timing chain service. Use with Laser Part No. 5981 (Engine Timing Tool Kit) and Part No. 5920 (Crankshaft Pulley Holding Tool).
- Use with a 3/8"D ratchet.